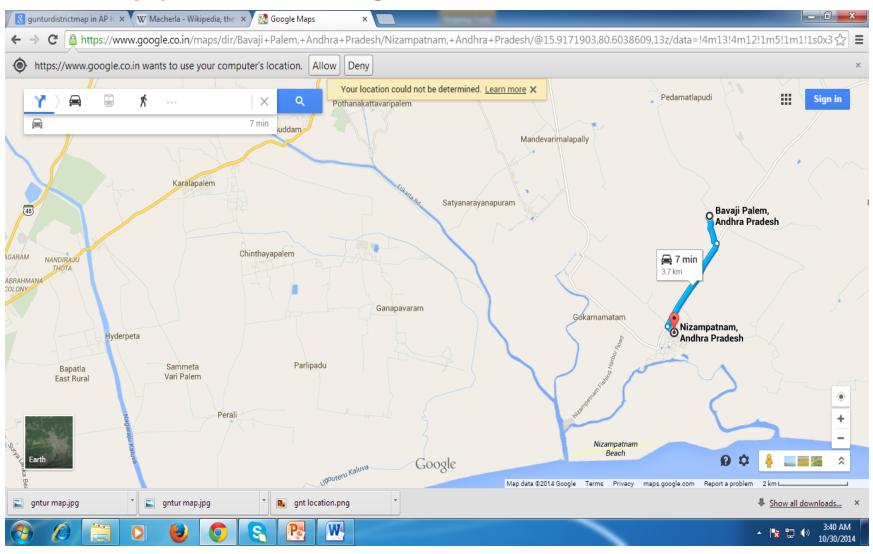

#### Nizampatnam mandal (60 km from Guntur) Bavajipalem village (5 Km from Mandal)

#### Accommodation at Bavajipalem