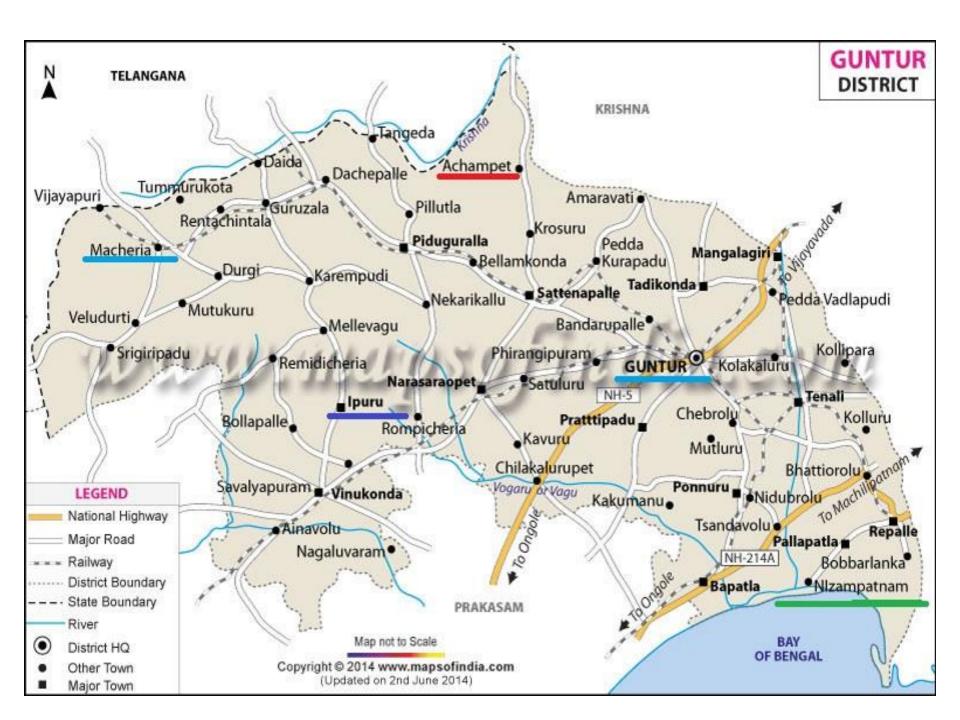

# Village Visit Guntur District Andhra Pradesh

89<sup>th</sup> FC

District HQ::Guntur (281 Km by train)

Nizampatnam mandal (60 km from Guntur) Bavajipalem village (5 Km from Mandal)

#### Nizampatnam mandal (60 km from Guntur) Bavajipalem village (5 Km from Mandal)

## Ipur mandal (85 km from Guntur) Kocherla village (12 Km from Mandal)