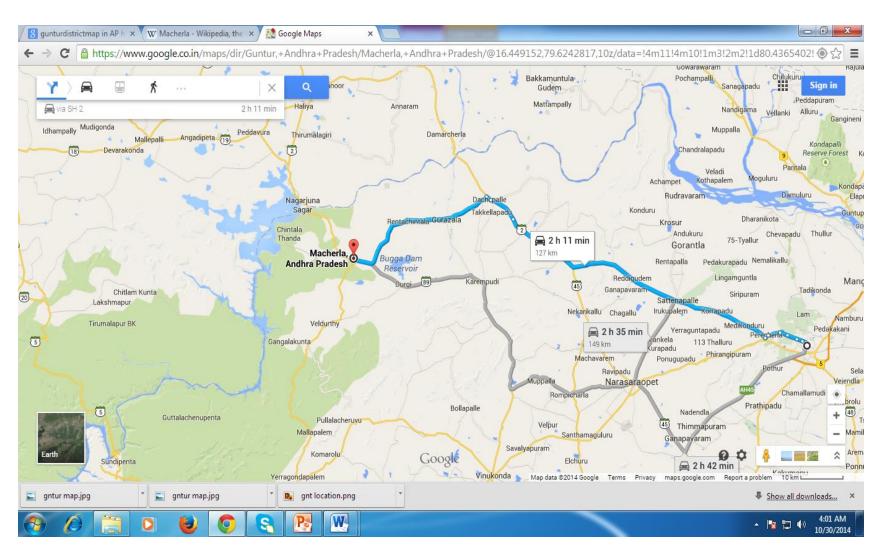

#### Macherla mandal (131 km from Guntur) Kambhampadu village (10 Km from Mandal)