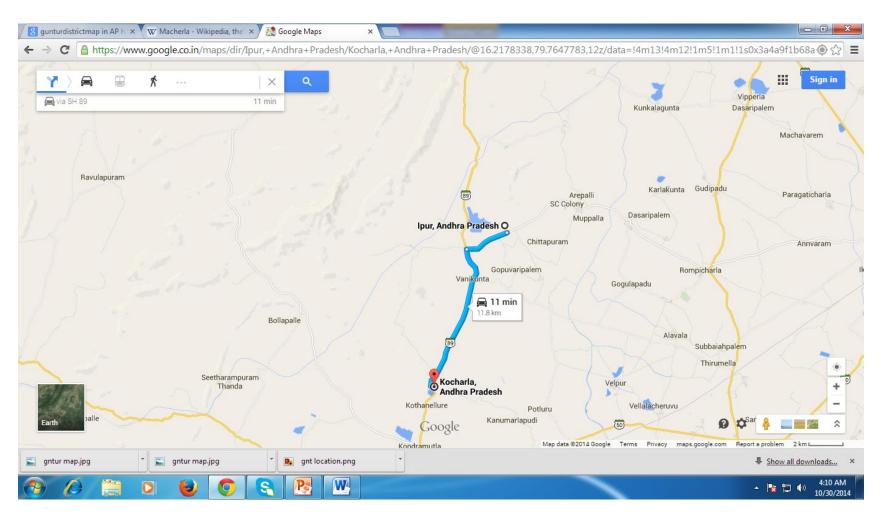

om Mandal)



#### Nizampatnam mandal (60 km from Guntur) Bavajipalem village (5 Km from Mandal)



#### Accommodation at Bavajipalem



#### Accommodation at Bavajipalem



### Achampeta mandal (63 km from Guntur) Rudravaram village (7 Km from Mandal)



### Achampeta mandal (63 km from Guntur) Rudravaram village (7 Km from Mandal)



#### Accommodation at Rudravaram



#### Accommodation at Rudravaram



#### Accommodation at Rudravaram



#### Macherla mandal (131 km from Guntur) Kambhampadu village (10 Km from Mandal)



#### Macherla mandal (131 km from Guntur) Kambhampadu village (10 Km from Mandal)



### Accommodation at Kambhampadu



## Ipur mandal (85 km from Guntur) Kocherla village (12 Km from Mandal)



## Ipur mandal (85 km from Guntur) Kocherla village (12 Km from Mandal)



#### Accommodation at Kocherla



#### Accommodation at Kocherla



#### **SCHEDULE**

| 31.10.2014<br>11.00pm  |  |
|------------------------|--|
| 01.11.2014<br>05.00 am |  |
| 01.11.2014<br>08.00 am |  |
| 01.11.2014<br>12.30 pm |  |
| 07.11.2014<br>08.00 am |  |

07.11.2014

07.11.2014

10.00 pm

11.30 am

Proceed to Guntur by Train Reach Guntur & proceed to IB for fresh up To collectors Bunglow for breakfast & briefing Lunch & then proceed to respective

villages by vehicles

Back to Guntur after Breakfast

Debriefing at Guntur & Lunch

**Return Journey**