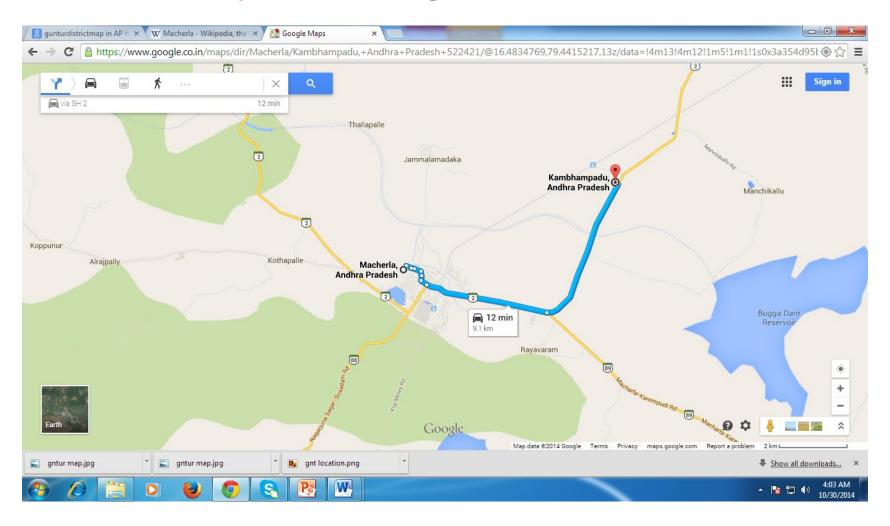

#### Macherla mandal (131 km from Guntur) Kambhampadu village (10 Km from Mandal)