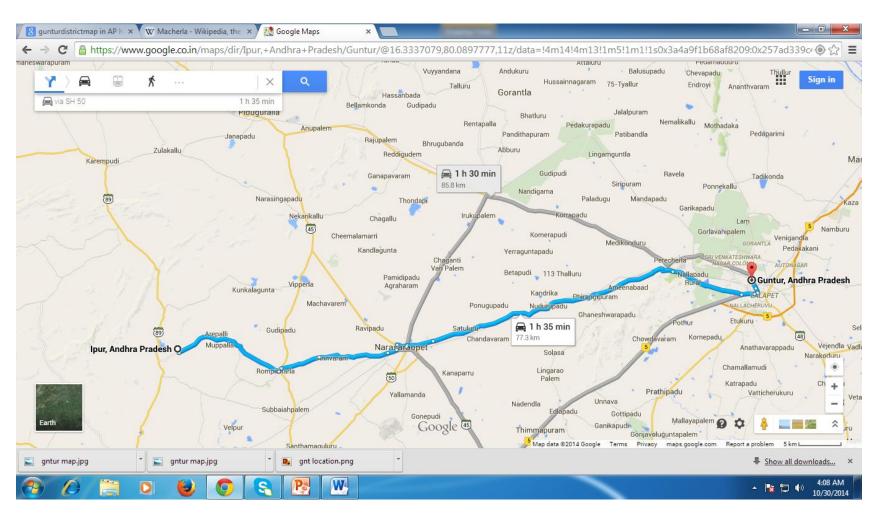

n)





Nizampatnam mandal (60 km from Guntur) Bavajipalem village (5 Km from Mandal)



#### Nizampatnam mandal (60 km from Guntur) Bavajipalem village (5 Km from Mandal)



#### Accommodation at Bavajipalem



#### Accommodation at Bavajipalem



### Achampeta mandal (63 km from Guntur) Rudravaram village (7 Km from Mandal)



### Achampeta mandal (63 km from Guntur) Rudravaram village (7 Km from Mandal)



#### Accommodation at Rudravaram



#### Accommodation at Rudravaram



#### Accommodation at Rudravaram



#### Macherla mandal (131 km from Guntur) Kambhampadu village (10 Km from Mandal)



#### Macherla mandal (131 km from Guntur) Kambhampadu village (10 Km from Mandal)



### Accommodation at Kambhampadu



## Ipur mandal (85 km from Guntur) Kocherla village (12 Km from Mandal)



## Ipur mandal (85 km from Guntur) Kocherla village (12 Km from Mandal)



#### Accommodation at Kocherla



#### Accommodation at Kocherla



#### **SCHEDULE**

| 31.10.2014<br>11.00pm  |  |
|------------------------|--|
| 01.11.2014<br>05.00 am |  |
| 01.11.2014<br>08.00 am |  |
| 01.11.2014<br>12.30 pm |  |
| 07.11.2014<br>08.00 am |  |

07.11.2014

07.11.2014

10.00 pm

11.30 am

Proceed to Guntur by Train Reach Guntur & proceed to IB for fresh up To collectors Bunglow for breakfast & briefing Lunch & then proceed to respective

villages by vehicles

Back to Guntur after Breakfast

Debriefing at Guntur & Lunch

**Return Journey**