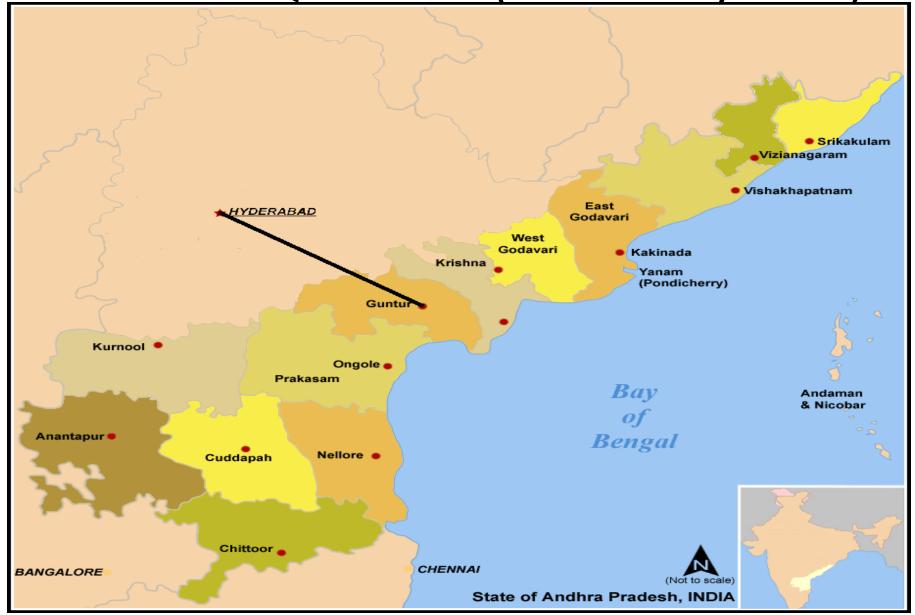

# Village Visit Guntur District Andhra Pradesh

89<sup>th</sup> FC

District HQ::Guntur (281 Km by train)

Nizampatnam mandal (60 km from Guntur) Bavajipalem village (5 Km from Mandal)