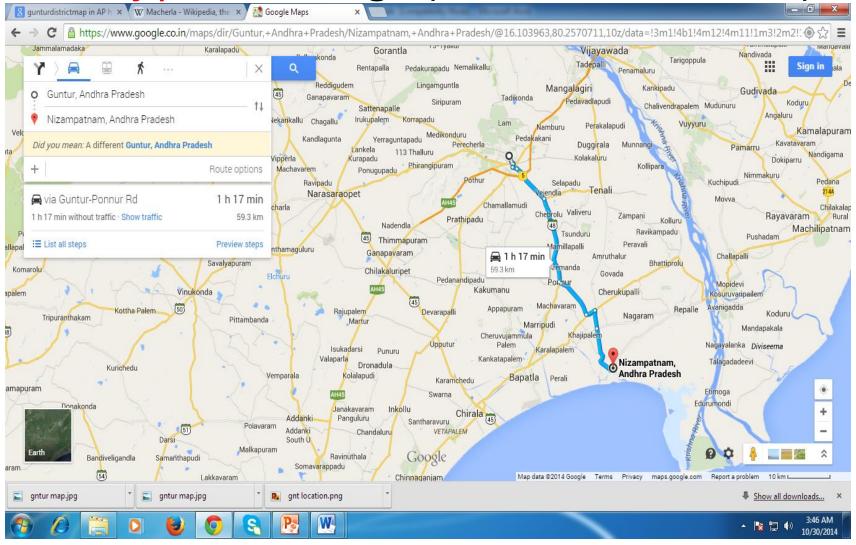

#### Nizampatnam mandal (60 km from Guntur) Bavajipalem village (5 Km from Mandal)